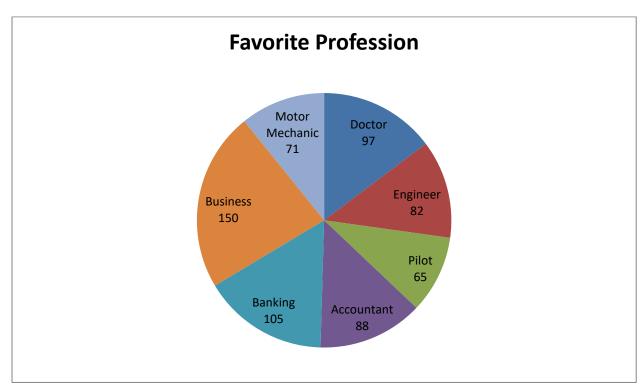

## Pie Charts WORKSHEET#10

Study the following pie chart and answer the questions below.

The following pie chart shows the results of a survey conducted among high school students about what profession they would like to opt in future.

- 1) Which profession is liked most by the students?
- 2) How many students want to become Motor Mechanic?
- 3) What is the difference between the number of students who want to become Accountants in future than go for Banking?
- 4) How many students want to become Doctors and Engineers in total?
- 5) What would you like to become when you grow up? ————

## ANSWERS

- 1) Business
- 2) 71
- 3) 17
- 4) 179
- 5) Doctor (answer based on your choice)